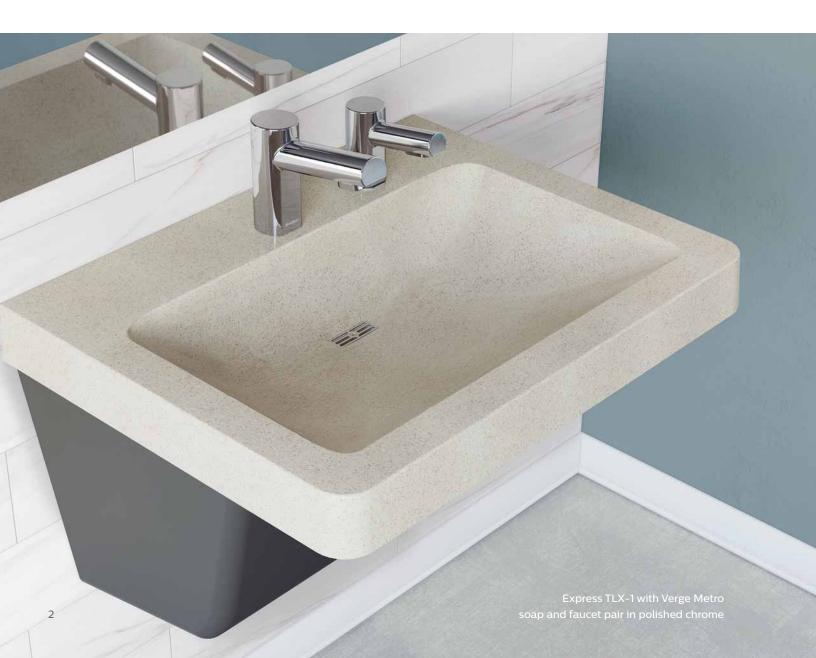

Complete the look with Bradley's touchless Verge® soap and faucet sets available in 6 finishes, or the elegant WashBar® Duo. Bradley's top fill multi-feed soap system is also available on 2 and 3 person models to provide greater maintenance and soap savings.