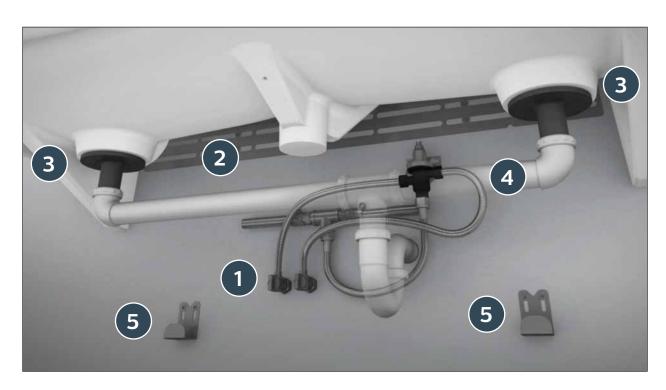

#### Fewer plumbing connections and unique mounting features make Express lavs easy to install for new construction or retrofit projects.

- 1 Single set of supplies and single drain rough-in
- 2 Unique mounting plate speeds up installation
- 3 Integral mounting supports eliminate in-wall carriers
- 4 Valve, supply and drain assemblies included
- **5** Custom brackets allow for swing down access panel to easily service and maintain components