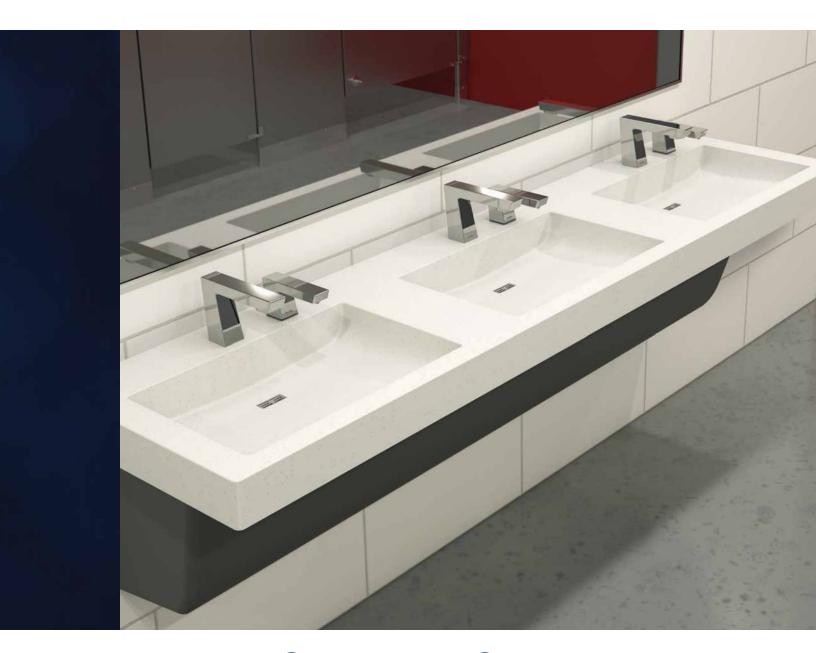

Underside of Express ELX-2

Linear design with personal space and place for belongings.

1, 2 and 3 person models.

Streamlined trough design.

1, 2 and 3 person models.