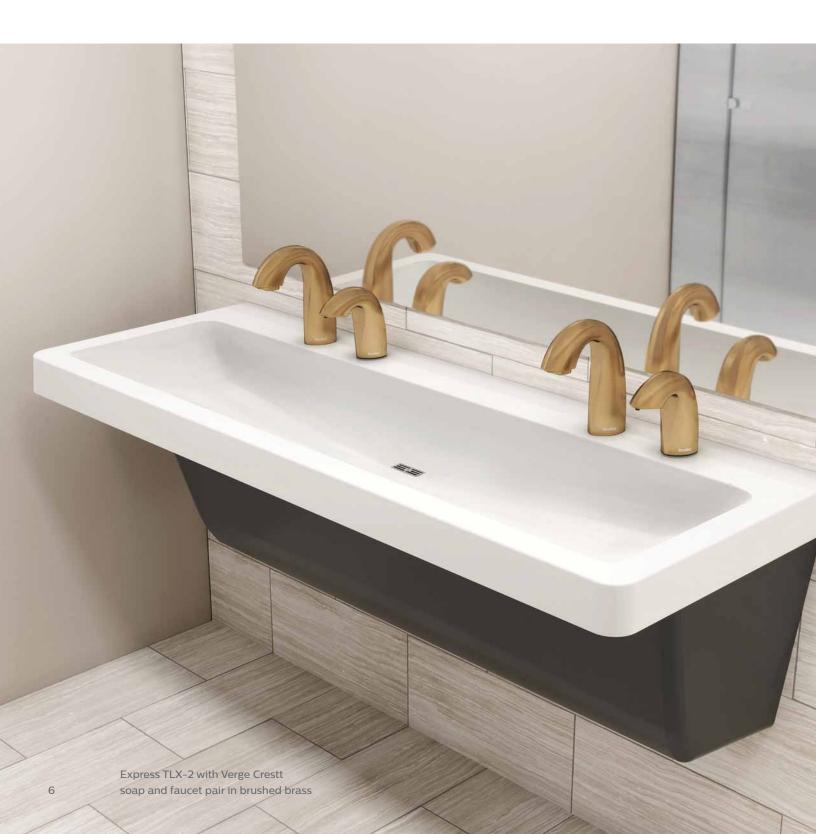

Complete the look with Bradley's touchless Verge® soap and faucet sets available in 6 finishes, or the elegant WashBar® Duo. Bradley's top fill multi-feed soap system is also available on 2 and 3 person models to provide greater maintenance and soap savings.

Underside of Express ELX-2

Linear design with personal space and place for belongings.

1, 2 and 3 person models.

Streamlined trough design.

1, 2 and 3 person models.