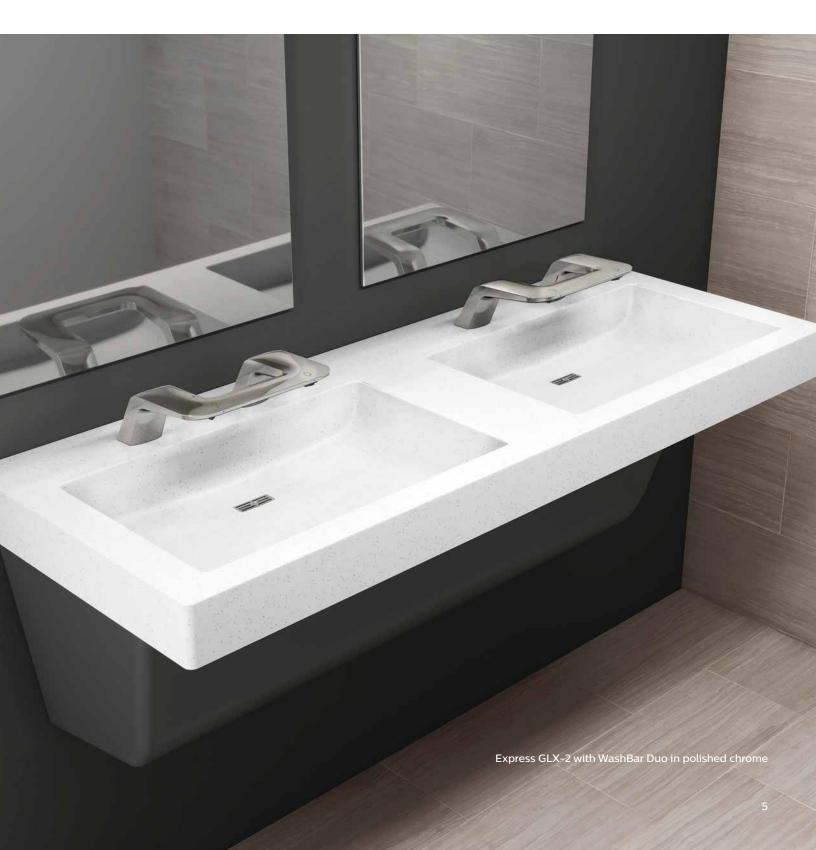

Complete the look with Bradley's touchless Verge® soap and faucet sets available in 6 finishes, or the elegant WashBar® Duo. Bradley's top fill multi-feed soap system is also available on 2 and 3 person models to provide greater maintenance and soap savings.