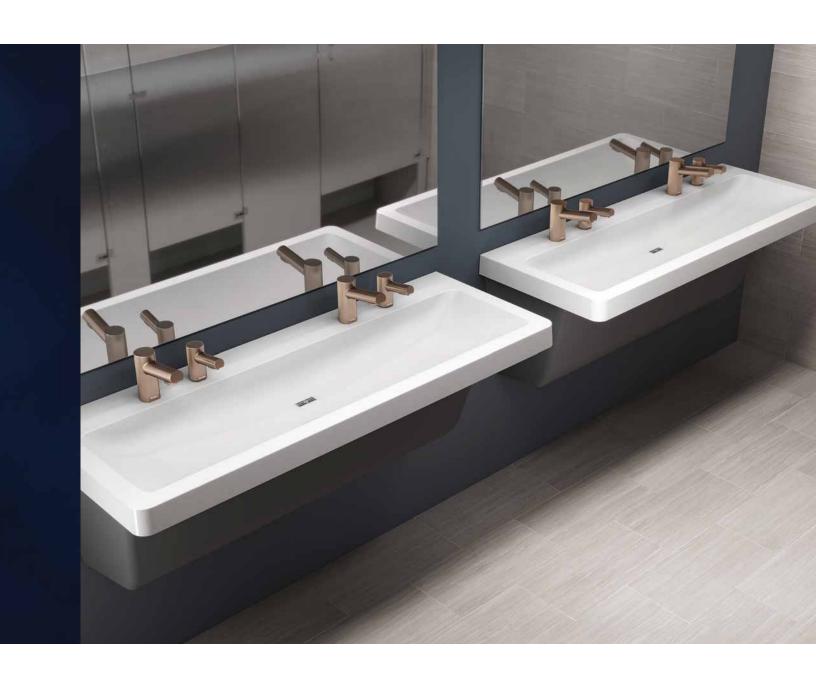

Complete the look with Bradley's touchless Verge® soap and faucet sets available in 6 finishes, or the elegant WashBar® Duo. Bradley's top fill multi-feed soap system is also available on 2 and 3 person models to provide greater maintenance and soap savings.

Underside of Express ELX-2

Linear design with personal space and place for belongings.

1, 2 and 3 person models.

Streamlined trough design.

1, 2 and 3 person models.