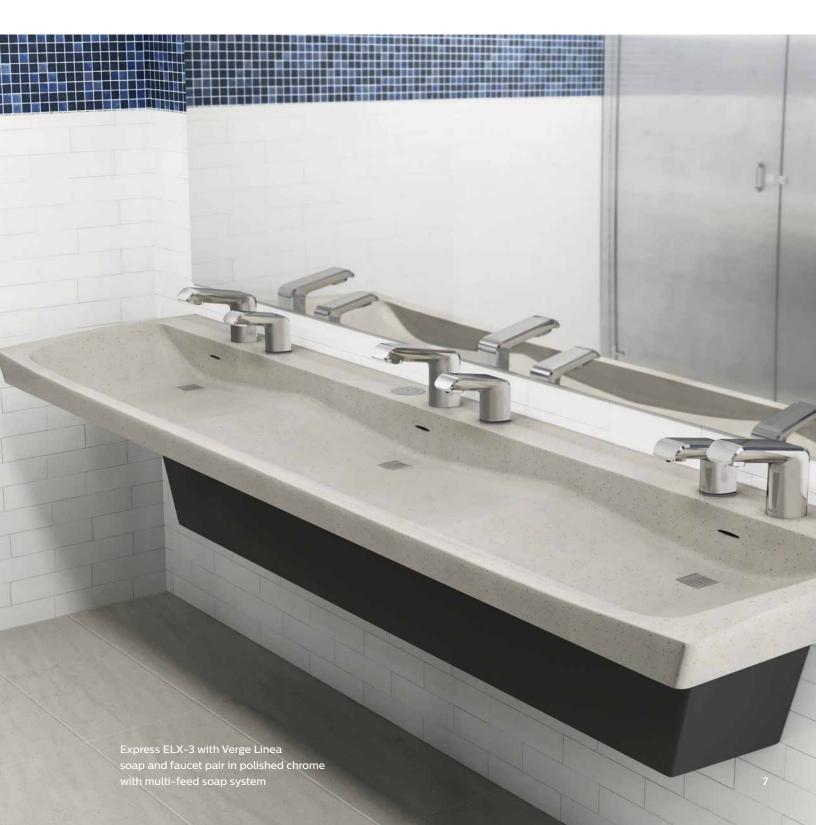

Complete the look with Bradley's touchless Verge® soap and faucet sets available in 6 finishes, or the elegant WashBar® Duo. Bradley's top fill multi-feed soap system is also available on 2 and 3 person models to provide greater maintenance and soap savings.

Underside of Express ELX-2

Linear design with personal space and place for belongings.

1, 2 and 3 person models.

Streamlined trough design.

1, 2 and 3 person models.